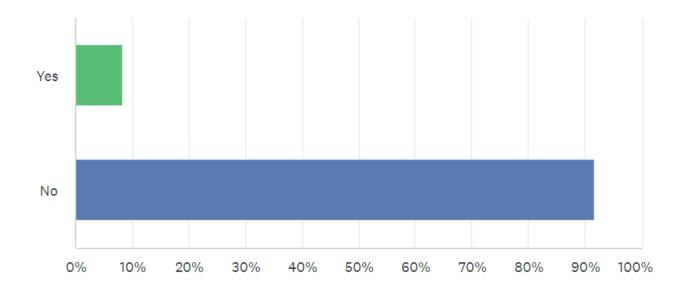

# Does your Town use a YouTube Channel to provide access to meeting recordings?

Answered: 24 Skipped: 0

| ANSWER CHOICES        | ▼ RESPONSES | •  |
|-----------------------|-------------|----|
| ▼ Yes                 | 8.33%       | 2  |
| ▼ No                  | 91.67%      | 22 |
| Total Respondents: 24 |             |    |