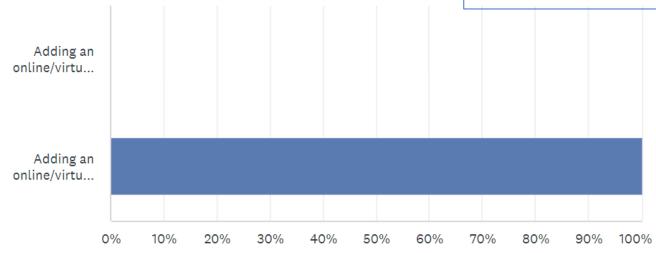

## Is your Town Board considering:

Answered: 1 Skipped: 23

Note: only one town is thinking about allowing people to watch proceedings (Bristol). All other towns skipped this question.

| ANSWER CHOICES                                                                                                                                                                    | • | RESPONS | ES 🕶 |
|-----------------------------------------------------------------------------------------------------------------------------------------------------------------------------------|---|---------|------|
| ▼ Adding an online/virtual option for Town Board or Commission/Committee meetings?                                                                                                |   | 0.00%   | 0    |
| ▼ Adding an online/virtual view-only option for Town Board or Commission/Committee meetings? (Allowing people to watch proceedings but not speak or participate in the meetings.) |   | 100.00% | 1    |
| Total Respondents: 1                                                                                                                                                              |   |         |      |