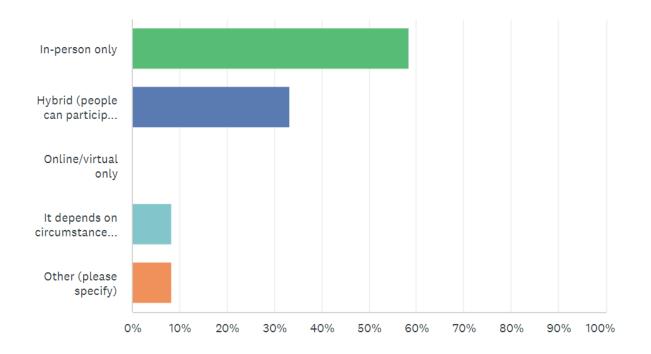

## Town Plan Commission or other committee meeting are:

Answered: 24 Skipped: 0

| ANSWER CHOICES                                                                                                                             | •               | RESPON | SES 🕶 |
|--------------------------------------------------------------------------------------------------------------------------------------------|-----------------|--------|-------|
| ▼ In-person only                                                                                                                           |                 | 58.33% | 14    |
| ▼ Hybrid (people can participate in-person or online/virtually)                                                                            |                 | 33.33% | 8     |
| ▼ Online/virtual only                                                                                                                      |                 | 0.00%  | 0     |
| It depends on circumstances. If a town supervisor needs to participate virtually or the forecast is for be will plan for a hybrid meeting. | oad weather, we | 8.33%  | 2     |
| ▼ Other (please specify)                                                                                                                   | Responses       | 8.33%  | 2     |
| Total Respondents: 24                                                                                                                      |                 |        |       |

### Other:

- Individual members can participate virtually with prior approval of that body, or up to a maximum of three per year in case of unforeseen circumstances.
   Westport.
- It depends on circumstances. If a town supervisor needs to participate virtually or the forecast is for bad weather, we will plan for a hybrid meeting. Dunn.