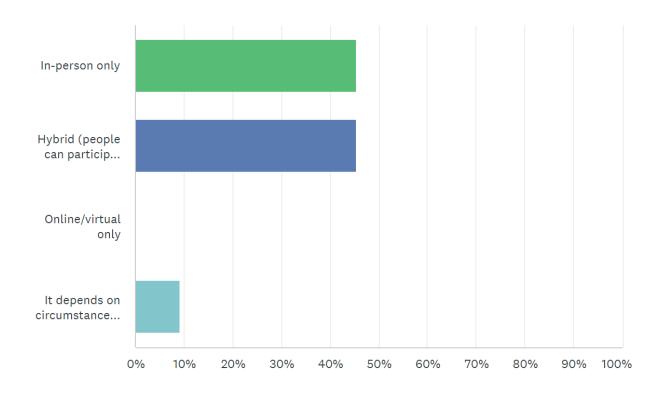

## Town Board meetings are:

Answered: 22 Skipped: 2

| ANSWER CHOICES                                                                                                                                            | • | RESPONS | SES ▼ |
|-----------------------------------------------------------------------------------------------------------------------------------------------------------|---|---------|-------|
| ▼ In-person only                                                                                                                                          |   | 45.45%  | 10    |
| ▼ Hybrid (people can participate in-person or online/virtually)                                                                                           |   | 45.45%  | 10    |
| ▼ Online/virtual only                                                                                                                                     |   | 0.00%   | 0     |
| ▼ It depends on circumstances. If a town supervisor needs to participate virtually or the forecast is for bad weather, we will plan for a hybrid meeting. |   | 9.09%   | 2     |

### **Comments: Question 1**

- Did Zoom and hybrid during pandemic. Now meetings are in-person only.
   Bristol.
- We provide virtual meetings on request. Dunn.
- Currently holding meetings virtual through 4/4/24. Then it is anticipated to return to in-person. Middleton
- We did In-person and Virtual when Covid 19 caused the shutdowns. We have done them until now, our contract is done and we decided not to renew.
   Going back to In-person only. Roxbury.
- Individual Members of Westport Boards, Commissions, and Committees can participate virtually with prior approval of that body, or up to a maximum of three per year in case of unforeseen circumstances. Westport.